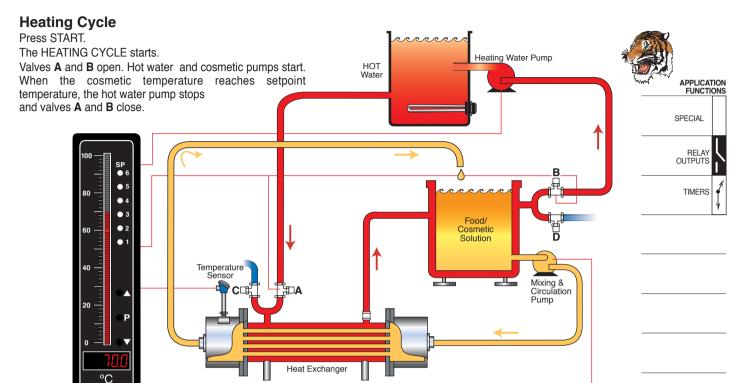

Our customer requires an energy efficient method of gently heating and cooling viscous solutions to assist the mixing process in the food and cosmetic industries.

Texmate installed a Tiger 320 Series tri-color bargraph controller to automate the process and identify the heating and cooling cycles.