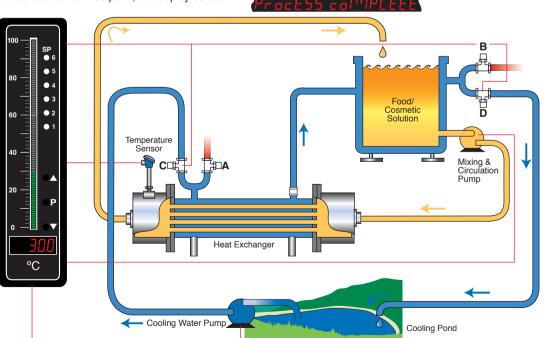

## **Cooling Cycle**

The COOLING CYCLE starts.

The bargraph changes to GREEN. Valves **C** and **D** open. The cold water pump starts. When the temperature reaches the LOW setpoint, the display scrolls: