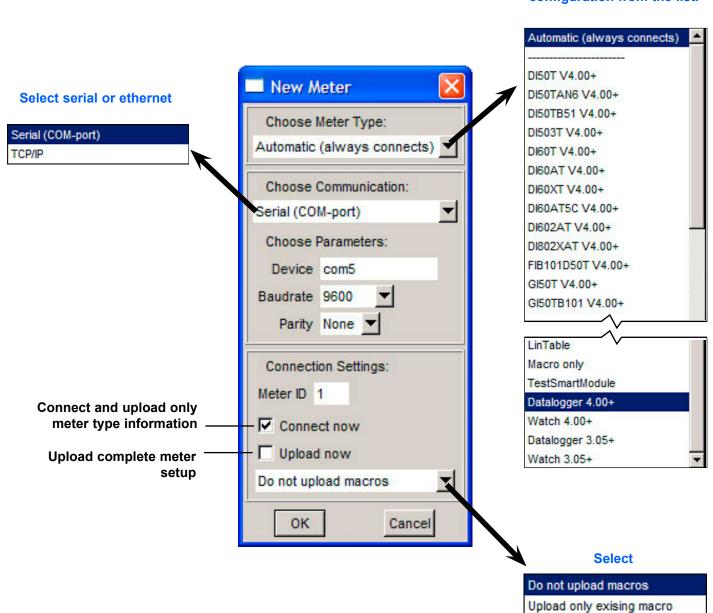

#### New

-Create new configuration.

#### Connection...

-Change communication settings to connect to a similar meter.

# **Change Meter Comm. Setting**

## **Show Changed Registers**

-Registers sent on Send/Send Changes.

Upload complete macro area

Adjust poll interval for registers checked above.