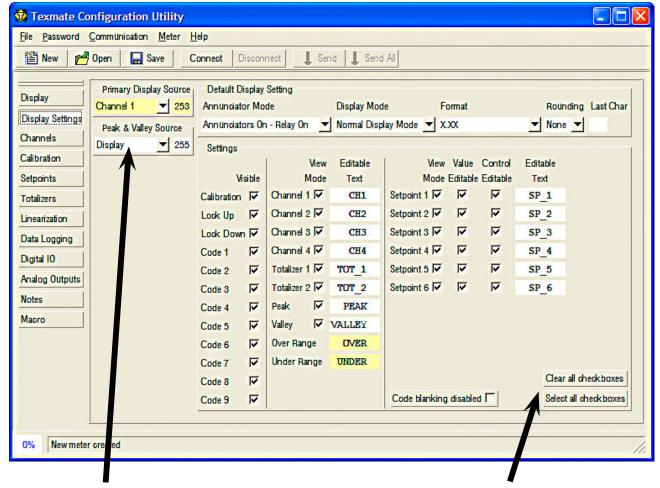

# Display Settings for DI-60AT V3.06+

Register Selector: Select register by name in the list box or enter register number directly.

Clear/Select all checkboxes in this settings panel.

# Display Settings for FI-B101D50T V3.06+

Click on the color button to change the bar color (green, red, yellow, off) below lowest SP, between lowest and second lowest setpoint, ...., above highest setpoint.

Code 10 is only available on bargraph meters.