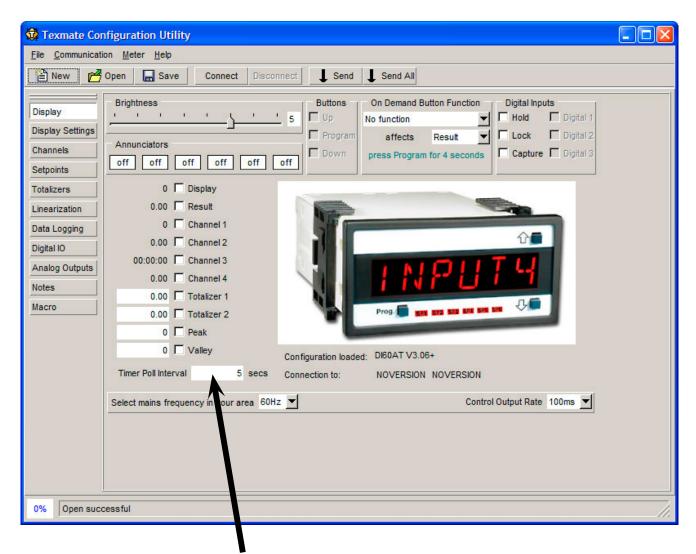

# Display Settings for DI-60AT V3.06+

Register Selector: Select register by name in the list box or enter register number directly.

Clear/Select all checkboxes in this settings panel.