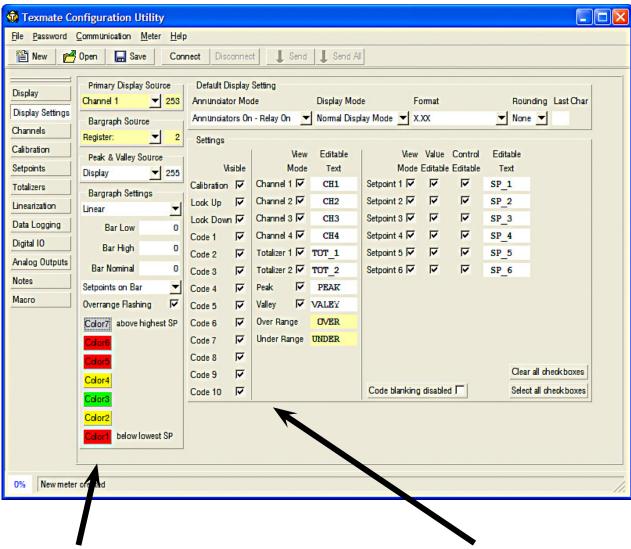

# Display Settings for DI-60AT V3.06+

Register Selector: Select register by name in the list box or enter register number directly.

Clear/Select all checkboxes in this settings panel.

# Display Settings for FI-B101D50T V3.06+

Click on the color button to change the bar color (green, red, yellow, off) below lowest SP, between lowest and second lowest setpoint, ...., above highest setpoint.

Code 10 is only available on bargraph meters.