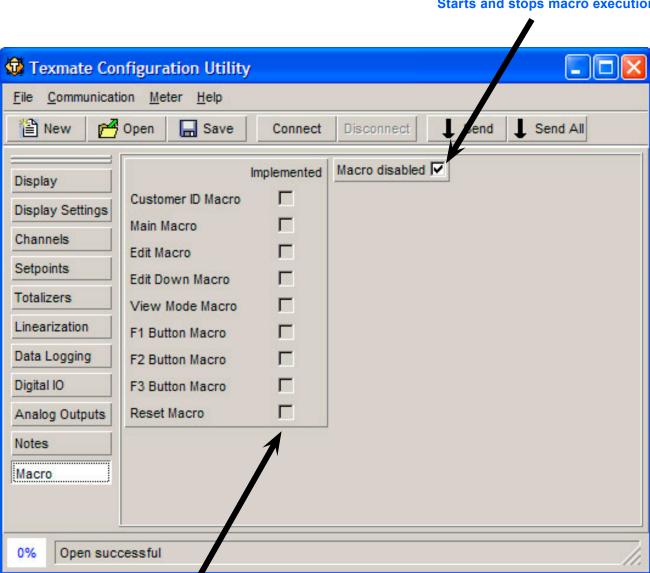

#### Sort

-Sort current table in ascending order (tables have to be sorted to work properly).

Press button for default calibration values. Exact calibration has to be done for each board separately.

Starts and stops macro execution.

Indicates which macros are implemented.