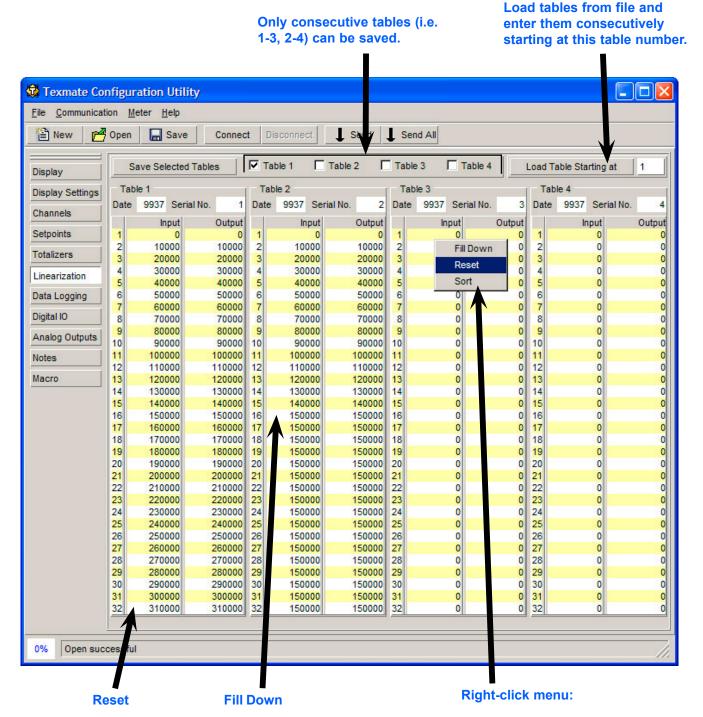

# Fill Down

-Use the values of the current line for the rest of the table.

#### Reset

-Return current table to factory default.

#### Sort

-Sort current table in ascending order (tables have to be sorted to work properly).

Press button for default calibration values. Exact calibration has to be done for each board separately.

Starts and stops macro execution.