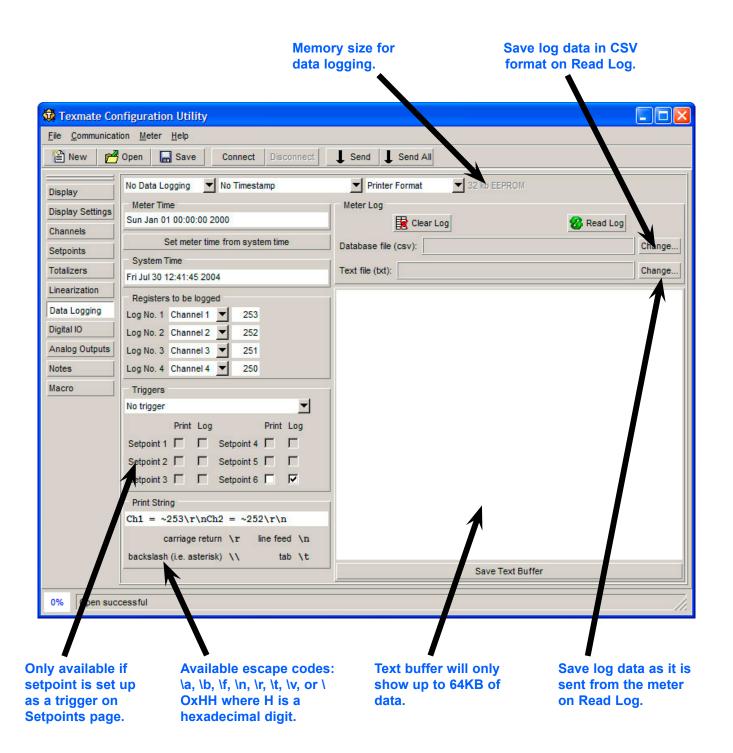

## **Show Changed Registers**

-Registers sent on Send/Send Changes.

Upload complete macro area

Adjust poll interval for registers checked above.