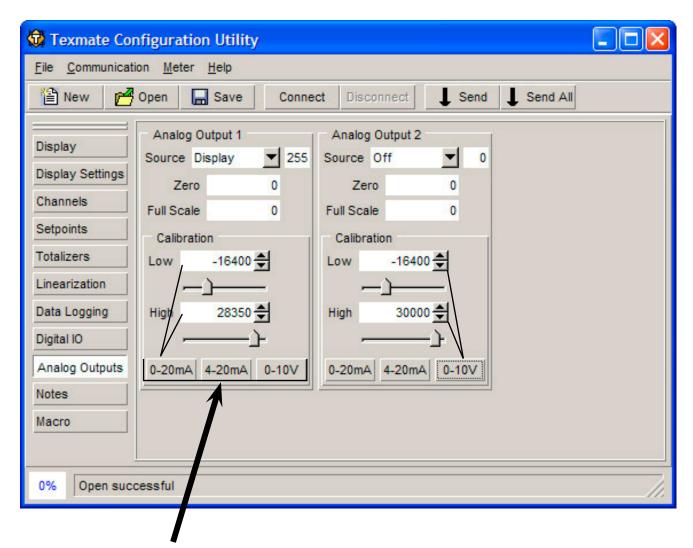

#### Sort

-Sort current table in ascending order (tables have to be sorted to work properly).

Press button for default calibration values. Exact calibration has to be done for each board separately.

Starts and stops macro execution.