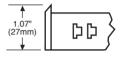

**End Mount** Center Mount fnuoM bn3

### **CENTER MOUNT CASE**

Any number of Center Mount cases may be fitted between two End Mount cases for multiple arrays.

CM-CASERED for LED's Part No.

CM-CASECLR for LCD's

Insert dpm through cutout hole from front of panel. Attach mounting brackets and screws as shown, using second slot when panel thickness is greater than 1/4 inch. Tighten screws against rear of panel.