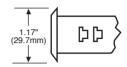

## **OPTIONAL TWIN MOUNTING OR MULTIPLE ARRAY CASES**

**End Mount** Fnd Mount

### **END MOUNT CASE**

Same styling as Slim Bezel case but with bottom edge of bezel removed. Two End Mount cases can be twin mounted in a single cutout.

EM-CASERED for LED's Part No.

EM-CASECLR for LCD's