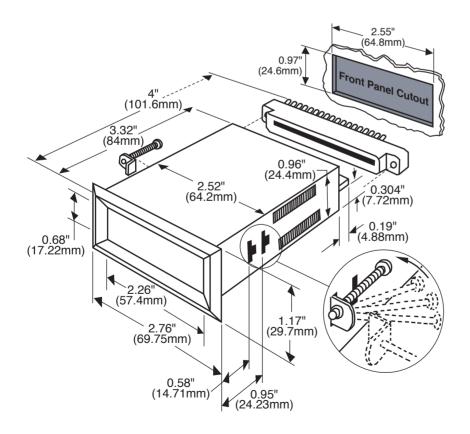

# Slim Bezel Case Dimensions and Panel Cutouts

### SLIM BEZEL CASE

Standard Black ABS case with matte finish bezel for single unit mounting. Part No. **SL-CASERED** for LED's

SL-CASECLR for LCD's