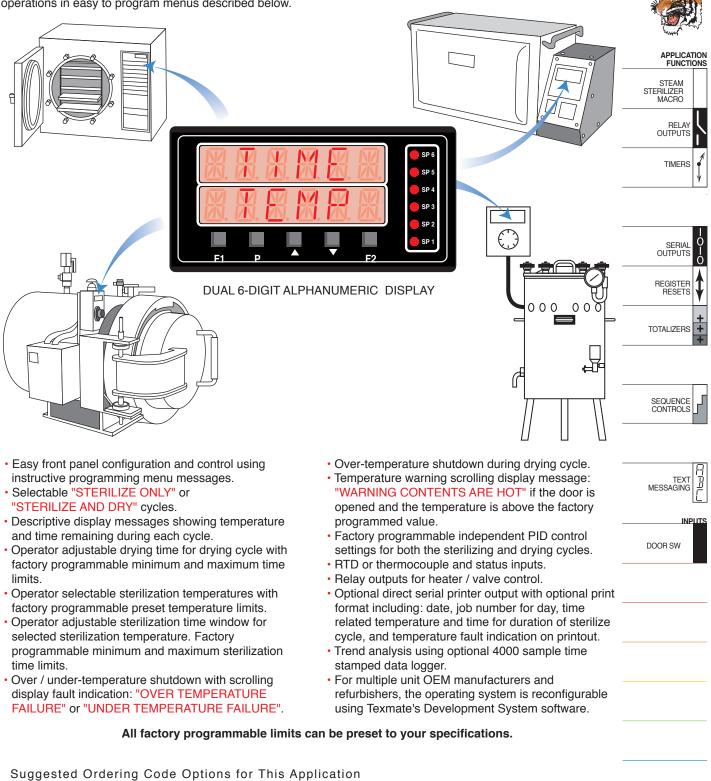

## Steam Sterilizer / Autoclave Controller.

The Texmate sterilizer controller has many new and unique features making it ideal for steam sterilizer / autoclave manufacturers and refurbishers to upgrade analog sterilizers to digital control. The controller contains all the built-in temperature control and timer functions for steam sterilizer operations in easy to program menus described below.

TEMPERATURE T/C, RTD

The dual alphanumeric display with a five-button IP65 polyester faceplate, fronting a 96x48 mm 1/8 DIN case, is the ideal operator interface for easy programming and displaying sterilizer menu messages.