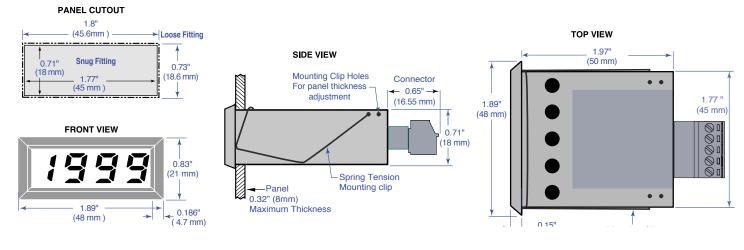

Relative Humidity: ..... 95% (non-condensing)

Case Dimensions: ..... 1.77"Wx0.71"Hx1.97"D (45x18x50mm)

Add 0.65" (16.55 mm) for connector Front Bezel 1.89"x0.83" (48x21mm) Panel cutout 1.77"x0.71" (45x18mm)

Max Panel Thickness: 0.32" (8mm)

Weight: ...... 7oz. (20gms)

# **SPM-083 Case Dimensions and Panel Cutouts**