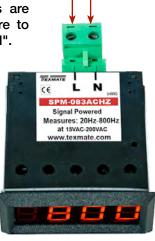

# **Pin Connections**

The SPM-083ACHZ is factory calibrated to measure 20 to 800 Hz.

To connect the meter to the user's system, two wires are required. Connect the wire to the pin marked "L" and "N".