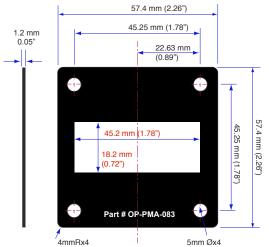

Relative Humidity: ..... 95% (non-condensing)

Case Dimensions: ..... 1.77"Wx0.71"Hx1.97"D (45x18x50mm)

Add 0.65" (16.55 mm) for connector Front Bezel 1.89"x0.83" (48x21mm) Panel cutout 1.77"x0.71" (45x18mm)

# **SPM-083 Case Dimensions and Panel Cutouts**