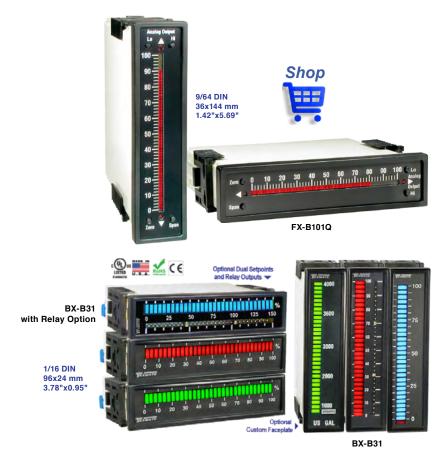

## **Direct Connection to Most Sensors and Process Signals.** Displays Scalable to Any Unit of Measure.

- ▶ 24 V DC excitation provided for external 4-20 mA transmitters and 5 or 10 VDC excitation for Strain-gage, Pressure/Load Cells.
- Analog scaling and offset is from rear of input module
- FX-BI0IQ bargraph which has front panel quickset push-button scaling, and also an isolated 4 to 20 mA output option.
- BX-B31 has selectable 1 or 2 setpoints with 4 and 9 Amp relays.
- Auto-sensing AC/DC, wide range power supplies. 85-265 VAC / 95-300 VDC or 14-48 VAC / 10-72 VDC.
- Over 30 plug-in Signal conditioners to choose from: AC Volts, AC Amps, 4-20 mA, Frequency, DC Volts, RTD, TC, Load Cells and more...